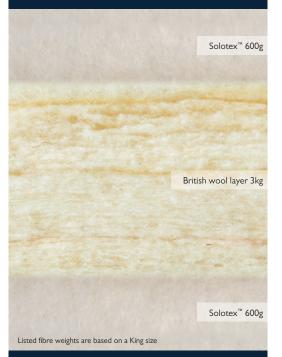

#### FILLINGS

British wool made with Red Tractor assured wool encased in soft  $Solotex^{\mathsf{TM}}$ .