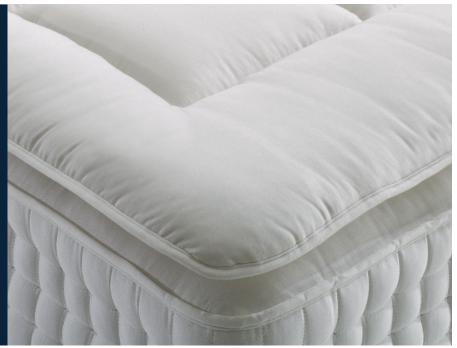

## A handcrafted comfort layer, creating an extra pillow of natural comfort and relaxation.

#### HANDCRAFTED

Sumptuous quilted comfort layer, designed to sit atop a mattress.

#### SLEEP SURFACE

Hypnos' signature God of Sleep damask sleep surface made with unbleached cotton – free from FR chemicals.