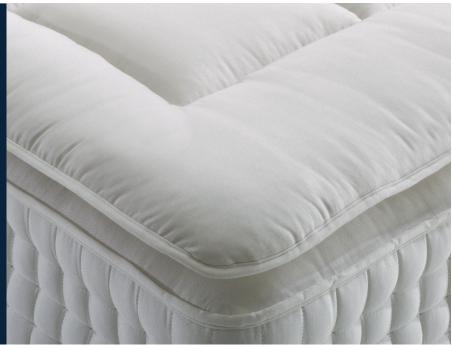

# **Origins Supreme** COMFORT LAYER

Natural Talalay latex

British wool layer 2.1kg

## A handcrafted comfort layer, creating an extra pillow of natural comfort and relaxation.

#### HANDCRAFTED

Sumptuous quilted comfort layer, designed to sit atop a mattress.

#### SLEEP SURFACE

Hypnos' signature God of Sleep damask sleep surface made with unbleached cotton – free from FR chemicals.

#### FILLINGS

Luxurious natural Talalay latex wrapped in up to two fleeces (4.2kg) of organic wool from British farms.

Protective eco-packaging derived from plants

Listed fibre weights are based on a King size