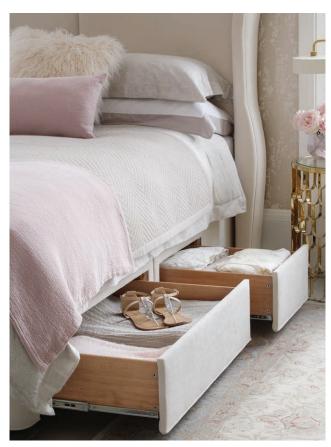

#### Storage options

- Our deep divan bases can include stoarge drawers in various configurations to accommodate your personal needs.
- These drawers have been designed to accommodate lightweight items, such as pillows, bed linen or clothing. We recommend a maximum weight of 20kg per standard drawer, or 10kg per continental drawer.
- Available on most deep divan bases.

4 standard drawers

2 standard drawers

2 standard drawers on single divan