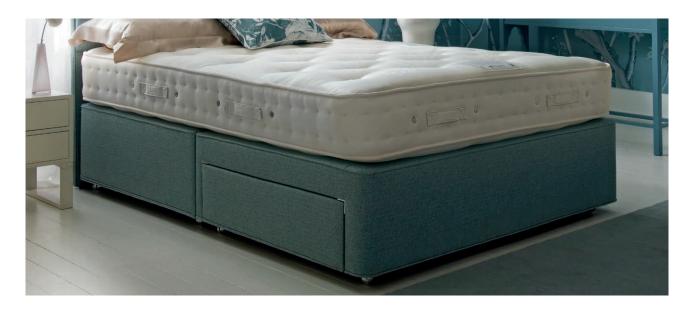

### Hypnos deep firm edge divan base

■ Deep divan base, with rows of pocket or open coil springs set within a wooden frame which helps to support the mattress edge. Comes with castors as standard, but can also have a choice of feet, a skirt and standard/continental drawers.

#### Storage options

- Our deep divan bases can include stoarge drawers in various configurations to accommodate your personal needs.
- These drawers have been designed to accommodate lightweight items, such as pillows, bed linen or clothing. We recommend a maximum weight of 20kg per standard drawer, or 10kg per continental drawer.
- Available on most deep divan bases.

4 standard drawers

2 standard drawers

2 standard drawers on single divan