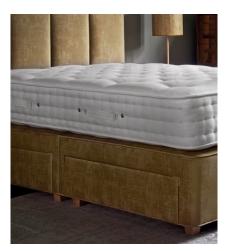

### Hypnos deep firm edge divan base

■ Deep divan base, with rows of pocket or open coil springs set within a wooden frame which helps to support the mattress edge. Comes with castors as standard, but can also have a choice of feet, a skirt and standard/continental drawers.

#### Storage options

- Our deep divan bases can include stoarge drawers in various configurations to accommodate your personal needs.
- These drawers have been designed to accommodate lightweight items, such as pillows, bed linen or clothing. We recommend a maximum weight of 20kg per standard drawer, or 10kg per continental drawer.
- Available on most deep divan bases.

4 standard drawers

2 standard drawers

2 standard drawers on single divan