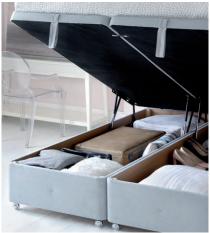

# Hypnos SuperStorage<sup>™</sup> divan base

Our SuperStorage<sup>™</sup> deep divan base provides the ultimate storage solution. Simply lift up the top of the divan, which is hinged to the base, allowing you to use the entire divan base for storage.

- Hydraulic springs make it easy to lift up, even with the mattress in place, which provides an excellent solution for smaller bedrooms, as you do not need to allow room to pull out drawers.
- We recommend a maximum load weight of 44kg per unit (88kg if two are linked together).
- Available as 90cm, 135cm, 150cm or 180cm divan bases only.