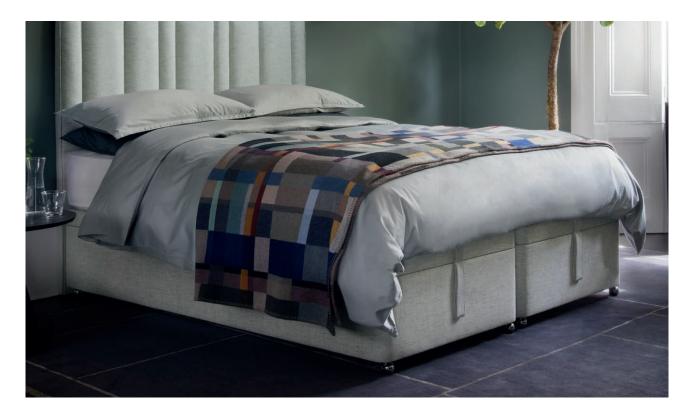

## Hypnos shallow divan base

■ Shallow divan base, either with rows of pocket or open coil springs set within a wooden frame (firm edge), or with a lightly padded solid top (platform top) for firmer support. With a choice of elegant legs.

### Hypnos platform top divan base

■ Very versatile deep divan base with a lightly padded solid top, and ideal for firmer mattresses. Comes with castors as standard, but can also have a choice of feet, a skirt or standard/continental drawers.