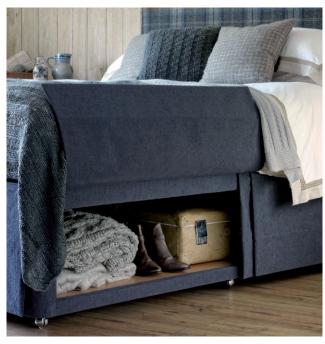

#### Storage options

- Our deep divan bases can include stoarge drawers in various configurations to accommodate your personal needs.
- These drawers have been designed to accommodate lightweight items, such as pillows, bed linen or clothing. We recommend a maximum weight of 20kg per standard drawer, or 10kg per continental drawer.
- Available on most deep divan bases.

4 standard drawers

2 standard drawers

2 standard drawers on single divan