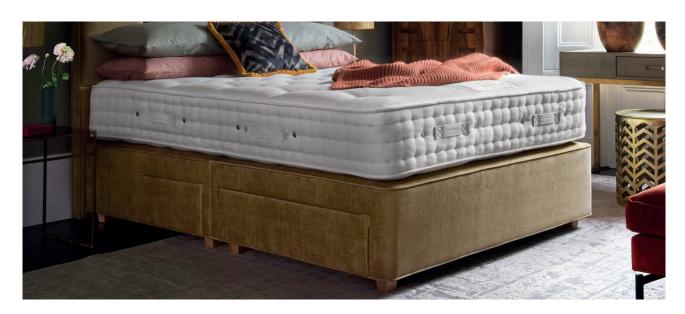

### Hypnos deep firm edge divan base

■ Deep divan base, with rows of pocket or open coil springs set within a wooden frame which helps to support the mattress edge. Comes with castors as standard, but can also have a choice of feet, a skirt and standard/continental drawers.

#### Storage options

- Our deep divan bases can include stoarge drawers in various configurations to accommodate your personal needs.
- These drawers have been designed to accommodate lightweight items, such as pillows, bed linen or clothing. We recommend a maximum weight of 20kg per standard drawer, or 10kg per continental drawer.
- Available on most deep divan bases.

4 standard drawers

2 standard drawers

2 standard drawers on single divan