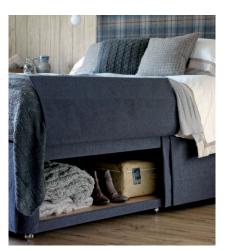

 $\label{eq:Deep divan base} \ \ \text{Deep divan base with storage drawers.}$ 

Shallow base divan.

SuperStorage<sup>™</sup> divan base.

#### Storage options

- Our deep divan bases can include stoarge drawers in various configurations to accommodate your personal needs.
- These drawers have been designed to accommodate lightweight items, such as pillows, bed linen or clothing. We recommend a maximum weight of 20kg per standard drawer, or 10kg per continental drawer.
- Available on most deep divan bases.

4 standard drawers

2 standard drawers

2 standard drawers on single divan