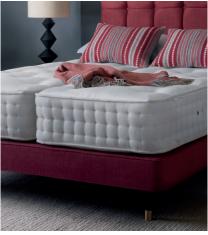

## Hypnos shallow divan base

■ Shallow divan base, either with rows of pocket or open coil springs set within a wooden frame (firm edge), or with a lightly padded solid top (platform top) for firmer support. With a choice of elegant legs.

### Hypnos platform top divan base

■ Very versatile deep divan base with a lightly padded solid top, and ideal for firmer mattresses. Comes with castors as standard, but can also have a choice of feet, a skirt or standard/continental drawers.