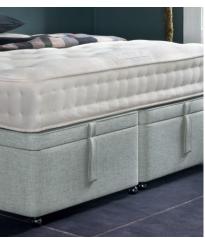

# Hypnos HideAway<sup>™</sup> divan base

■ The HideAway $^{\text{\tiny M}}$  deep divan base offers significant increases in storage capacity when compared with traditional drawers.

- All storage areas are concealed behind beautifully upholstered deep valances, which provide an exquisitely tailored finish the full height of the divan base.
- Available as 90cm, 135cm, 150cm or 180cm divan bases only.