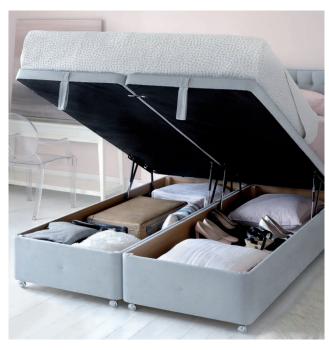

# Hypnos SuperStorage<sup>™</sup> divan base

Our SuperStorage<sup>™</sup> deep divan base provides the ultimate storage solution. Simply lift up the top of the divan, which is hinged to the base, allowing you to use the entire divan base for storage.

- Hydraulic springs make it easy to lift up, even with the mattress in place, which provides an excellent solution for smaller bedrooms, as you do not need to allow room to pull out drawers.
- We recommend a maximum load weight of 44kg per unit (88kg if two are linked together).
- Available as 90cm, 135cm, 150cm or 180cm divan bases only.