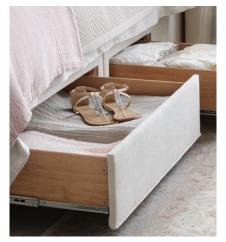

#### Storage options

- Our deep divan bases can include stoarge drawers in various configurations to accommodate your personal needs.
- These drawers have been designed to accommodate lightweight items, such as pillows, bed linen or clothing. We recommend a maximum weight of 20kg per standard drawer, or 10kg per continental drawer.
- Available on most deep divan bases.

4 standard drawers

2 standard drawers

2 standard drawers on single divan