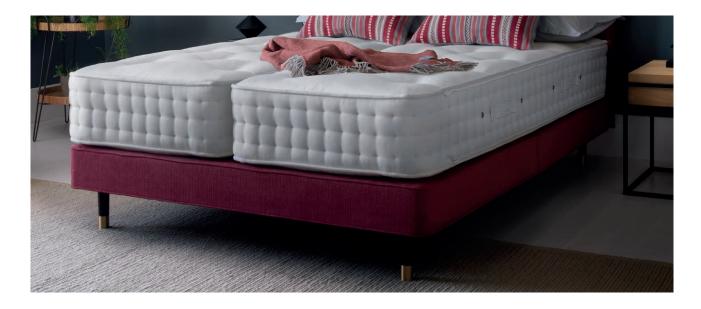

## Hypnos shallow divan base

■ Shallow divan base, either with rows of pocket or open coil springs set within a wooden frame (firm edge), or with a lightly padded solid top (platform top) for firmer support. With a choice of elegant legs.

### Hypnos platform top divan base

■ Very versatile deep divan base with a lightly padded solid top, and ideal for firmer mattresses. Comes with castors as standard, but can also have a choice of feet, a skirt or standard/continental drawers.