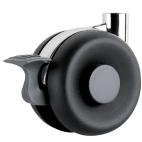

# Deep divan - Castors

Chrome castors come as standard for smooth, easy movement.

Upgrade to a brake castor if you have a hard floor surface.

Height: 5cm