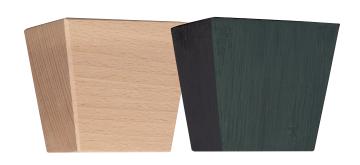

### Deep divan - Tapered foot

Upgrade to a natural wood or black finish. (Recommended for standard divan bases, excl. E-Motion and SuperStorage)

Height: 7cm