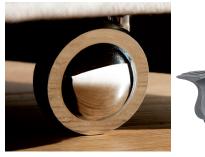

# Deep divan - Castors

Chrome castors come as standard for smooth, easy movement.

Upgrade to a brake castor if you have a hard floor surface.

Height: 5cm