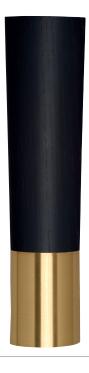

#### Shallow divan - Estelle leg

Upgrade to an elegant black leg with gold collar.

Height: 17cm