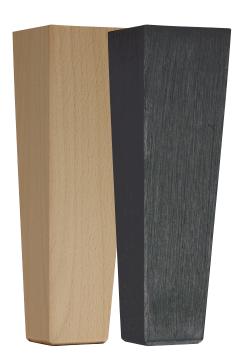

# Shallow divan - Tapered leg

Choose between a natural wood or black finish.

Height: 17cm