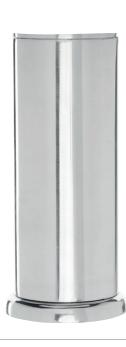

# **DIVAN BASE FEET & LEGS**

COLLECTION







# Deep divan - Castors

Chrome castors come as standard for smooth, easy movement.

Upgrade to a brake castor if you have a hard floor surface.

Height: 5cm

### Deep divan - Tapered foot

Upgrade to a natural wood or black finish. (Recommended for standard divan bases, excl. E-Motion and SuperStorage)

Height: 7cm



# Shallow divan - Tapered leg

Choose between a natural wood or black finish.

Height: 17cm



# Shallow divan - Aluminium leg

Contemporary metal option.

Height: 15.5cm



#### Shallow divan - Estelle leg

Upgrade to an elegant black leg with gold collar.

Height: 17cm