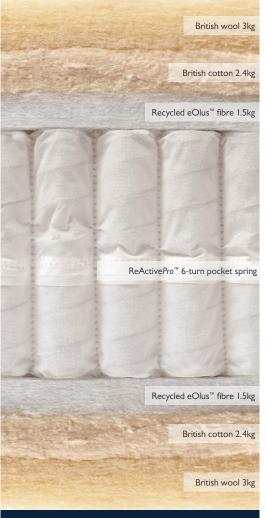

#### SPRING TYPE

ReActive*Pro*<sup>™</sup> **6-turn** pocket springs with Triple Edge Protection $^{\mathsf{T}}$ .

### SUSTAINABLE FILLINGS

Layers of certified British Wool traceable to assured farms, responsibly sourced Cotton and recycled eOlus™ fibres.