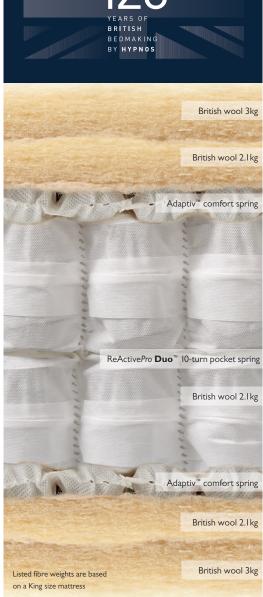

## MATTRESS COVER

Belgian damask Viscose sleep surface that is naturally fire resistant and free of FR chemicals.

SPRING TYPE ReActivePro Duo<sup>™</sup> I0-turn pocket springs with Triple Edge Protection<sup>™</sup>.

SIDE-STITCHING

springs.

Hand tailored with three rows of

genuine hand side-stitching.

SUSTAINABLE FILLINGS

Layers of responsibly certified

farms with Adaptiv<sup>™</sup> comfort

British Wool traceable to assured