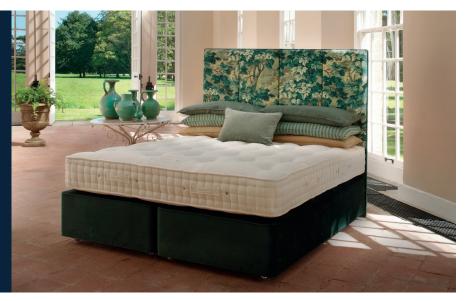

## MATTRESS TYPE

Seasonal turn – turn and rotate with the seasons. Medium and firmer tensions available. Mattress height 30cm.

## MATTRESS COVER

Belgian damask Viscose sleep surface that is naturally fire resistant and free of FR chemicals.

SPRING TYPE ReActivePro Duo<sup>™</sup> I0-turn pocket springs with Triple Edge Protection<sup>™</sup>.

## Design a bed that's just right for you

Create your own bespoke bed with preferred divan comfort plus storage options, alongside headboard and styling choices.

- Traceable British wool certified to the Responsible Wool Standard
- Naturally fire resistant
- Carbon neutral since 2011