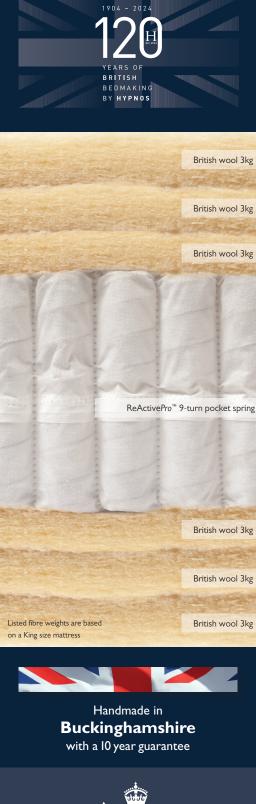

## MATTRESS TYPE

Seasonal turn – turn and rotate with the seasons. Medium and firmer tensions available. Mattress height 30cm.

MATTRESS COVER Belgian damask Viscose sleep surface that is naturally fire resistant and free of FR chemicals.

SPRING TYPE ReActivePro<sup>™</sup> 9-turn pocket springs with Triple Edge Protection<sup>™</sup>.

SIDE-STITCHING

to assured farms.

Hand tailored with three rows of

genuine hand side-stitching.

SUSTAINABLE FILLINGS

Multiple layers of responsibly

certified British Wool traceable

Protective eco-packaging derived from plants