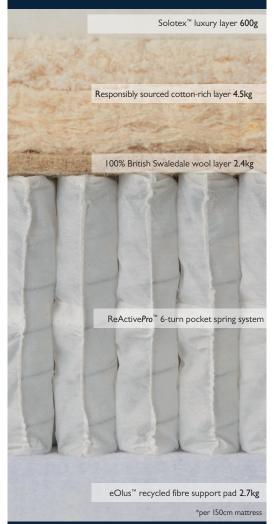

### MATTRESS COVER

Luxurious, unbleached cotton and viscose sleep surface that is fire-resistant without the need for FR chemicals.

#### SPRING TYPE

ReActivePro<sup>™</sup> 6-turn pocket springs and Triple Edge Protection™.

#### FILLINGS

Contains soft Solotex<sup>™</sup>, responsibly sourced cotton, layers of British wool from Red Tractor assured farms to help keep you cool and dry. Combined with an eOlus<sup>™</sup> recycled fibre comfort pad.