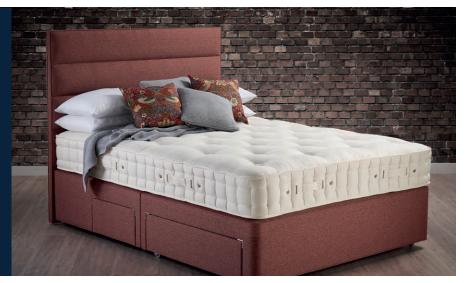

# **Expertly hand-tailored mattress with** responsibly sourced cotton and 100% British wool from Red Tractor assured farms.

#### MATTRESS TYPE

Single sided, so no need to turn, simply rotate with the seasons. Mattress height 26cm.

### MATTRESS COVER

Luxurious, unbleached cotton and viscose sleep surface that is fire-resistant without the need for FR chemicals.

#### SPRING TYPE

ReActivePro<sup>™</sup> 6-turn pocket springs and Triple Edge Protection™.

## SIDE STITCHING

Hand tufted with 2 rows of genuine hand side-stitching.

#### FILLINGS

Contains soft Solotex<sup>™</sup>, responsibly sourced cotton, layers of British wool from Red Tractor assured farms to help keep you cool and dry. Combined with an eOlus<sup>™</sup> recycled fibre comfort pad.