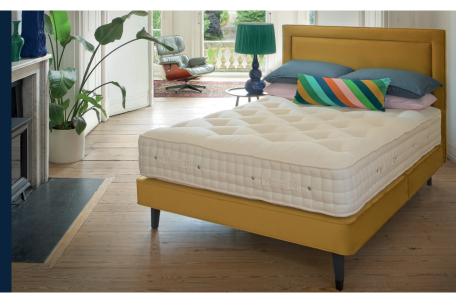

#### MATTRESS TYPE

Seasonal turn – turn and rotate with the seasons. Medium and firmer tensions available. Mattress height 30cm.

### MATTRESS COVER

Belgian damask Viscose sleep surface that is naturally fire resistant and free of FR chemicals.

## SPRING TYPE

ReActive*Pro*<sup>™</sup> 8-turn pocket springs with Triple Edge Protection $^{\mathsf{TM}}$ .

#### SIDE-STITCHING

Hand tailored with three rows of genuine hand side-stitching.

#### SUSTAINABLE FILLINGS

Layers of certified British Wool traceable to assured farms, responsibly sourced Himalayan Allo, silk-like Kapok and Cotton with Adaptiv<sup>™</sup> comfort springs.

# Design a bed that's just right for you

Create your own bespoke bed with preferred divan comfort plus storage options, alongside headboard and styling choices.

- Traceable British wool certified to the Responsible Wool Standard
- Carbon neutral since 2011
- Protective eco-packaging derived from plants