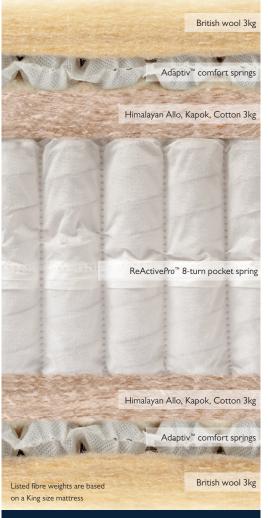

## SPRING TYPE

ReActive*Pro*<sup>™</sup> 8-turn pocket springs with Triple Edge Protection $^{\mathsf{TM}}$ .

#### SUSTAINABLE FILLINGS

Layers of certified British Wool traceable to assured farms, responsibly sourced Himalayan Allo, silk-like Kapok and Cotton with Adaptiv<sup>™</sup> comfort springs.