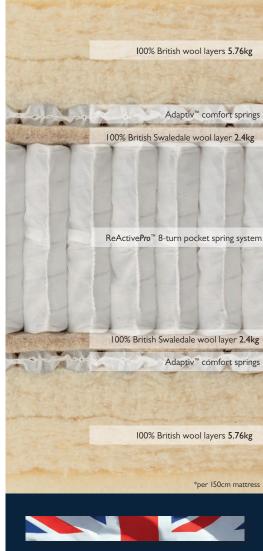

**SPRING TYPE ReActivePro<sup>™</sup> 8-turn** pocket springs and **Triple Edge Protection**<sup>™</sup>.

### FILLINGS

Contains layers of **100% British** wool from Red Tractor assured farms to help keep you cool and dry with Adaptiv<sup>™</sup> comfort springs.

**COMFORT LEVEL OPTIONS** Medium and firmer tensions available.