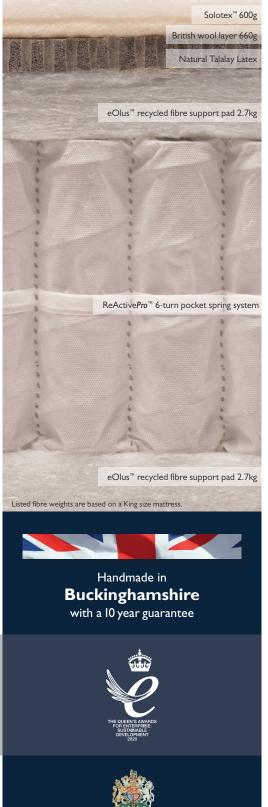

#### MATTRESS COVER

Luxurious, responsibly sourced cotton sleep surface that is safe and naturally fire-resistant.

**SPRING TYPE** ReActive**Pro**<sup>™</sup> 6-turn pocket spring system with Triple Edge Protection<sup>™</sup>.

#### Design a bed that's just right for you

Create your own bespoke bed with preferred divan comfort and storage options, and headboard and styling choices.

- Traceable British wool certified to the Responsible Wool Standard
- 100% natural and chemical-free latex tapped from rubber trees
- eOlus<sup>™</sup> sustainable fibre made from recycled water bottles
- Safe and fire-resistant sleep surface free from FR chemicals

SIDE-STITCHING

British wool.

Hand tailored with two rows of

genuine hand side-stitching.

SUSTAINABLE FILLINGS

A responsive natural Talalay latex

layer with Solotex<sup>™</sup>, sustainable

breathable eOlus<sup>™</sup> fibres and