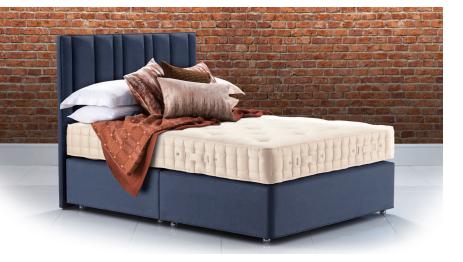

# Luxury No Turn 6

### LUXURY NO TURN ORIGINS COLLECTION

Handcrafting luxury beds and mattresses using time-honoured methods since 1904 to provide a deeply relaxing and rejuvenating night's sleep, fulfilling dreams for a long and healthy life.

#### MATTRESS TYPE

Single sided, so there's no need to turn – just rotate regularly. Mattress height 28cm.

#### MATTRESS COVER

Luxurious, responsibly sourced cotton sleep surface that is safe and naturally fire-resistant.

**SPRING TYPE** ReActive**Pro**<sup>™</sup> 6-turn pocket spring system with Triple Edge Protection<sup>™</sup>.