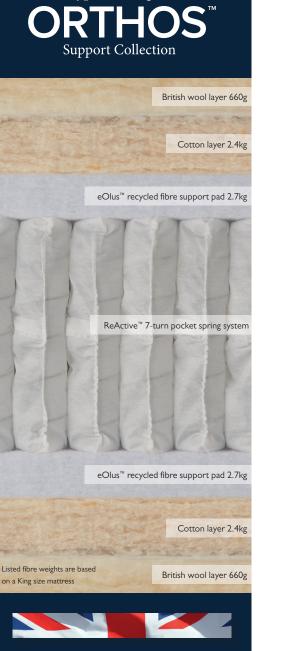

## ORIGINS ORTHOS SUPPORT COLLECTION

A handcrafted, firmer feel pocket sprung mattress made with responsibly sourced materials – perfect for sleep, better for the environment.

SIDE-STITCHING

hand side-stitching.

FILLINGS

Hand tufted with two rows of genuine

Contains layers of British wool certified

keep you cool and dry. Combined with

an eOlus<sup>™</sup> recycled fibre comfort pad.

to Responsible Wool Standard and

responsibly sourced cotton to help

## MATTRESS TYPE

Seasonal turn – turn and rotate with the seasons. Mattress height 28cm.

MATTRESS COVER Luxurious, unbleached cotton sleep surface that is fire-resistant without the need for FR chemicals.

**SPRING TYPE** ReActive<sup>™</sup> 7-turn pocket springs. Firm and Extra Firm tensions available.