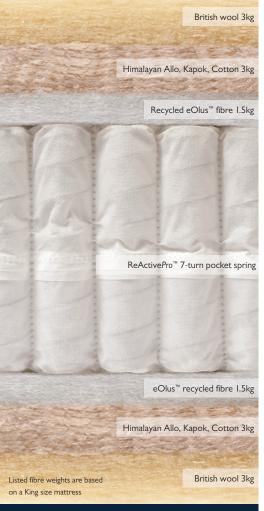

### SPRING TYPE

ReActive**Pro**<sup>™</sup> **7-turn** pocket springs with Triple Edge Protection $^{\mathsf{TM}}$ .

#### SUSTAINABLE FILLINGS

Layers of certified British Wool traceable to assured farms, responsibly sourced Himalayan Allo, silk-like Kapok and Cotton with recycled eOlus<sup>™</sup> fibres.