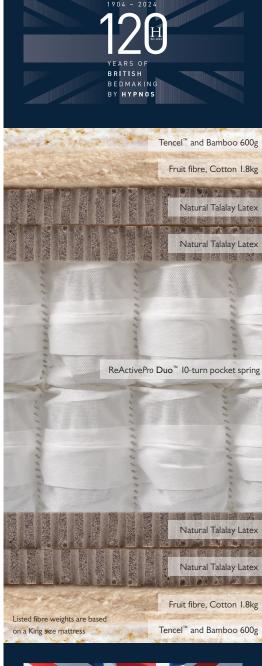

**SPRING TYPE** ReActive**Pro Duo™ I0-turn** pocket springs. with Triple Edge Protection<sup>™</sup>.

of genuine hand side-stitching.

Hand tailored with three rows

SIDE-STITCHING

Layers of Banana, Pineapple and Orange fibres, Organic Cotton and responsibly sourced natural Talalay Latex with and Tencel<sup>™</sup> and Bamboo.