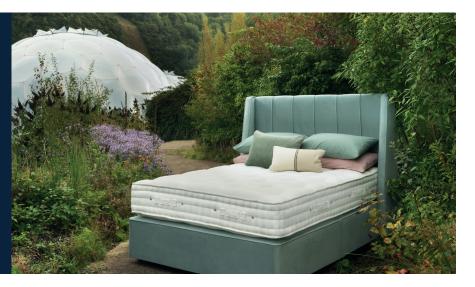

## Wild Cornwall THE EDEN PROJECT COLLECTION

Luxurious, handcrafted mattresses created in collaboration with the Eden Project. Made with responsibly sourced plant based fibres that support the wellbeing of people and the planet.

## MATTRESS TYPE

Seasonal turn – turn and rotate with the seasons. Medium and firmer tensions available. Mattress height 34cm.

MATTRESS COVER Belgian damask Viscose sleep surface that is naturally fire resistant and free of FR chemicals.

## Design a bed that's just right for you

Create your own bespoke bed with preferred divan comfort plus storage options, alongside headboard and styling choices.

- Himalayan Allo, Kapok and Cotton sourced carefully through social enterprises
- Responsibly sourced 100% plant based mattress fillings