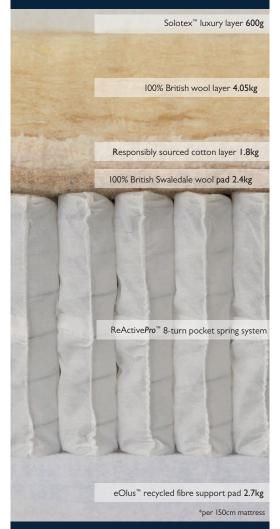

#### MATTRESS TYPE

Single sided, so no need to turn, simply rotate with the seasons. Mattress height 26cm.

### MATTRESS COVER

Luxurious, unbleached cotton and viscose sleep surface that is fire-resistant without the need for FR chemicals.

#### SPRING TYPE

ReActivePro<sup>™</sup> 8-turn pocket springs and Triple Edge Protection™.

#### SIDE STITCHING

Hand tufted with 2 rows of genuine hand side-stitching.

#### FILLINGS

Contains soft Solotex<sup>™</sup>, layers of British wool from Red Tractor assured farms to help keep you cool and dry, and responsibly sourced cotton. Combined with an eOlus<sup>™</sup> recycled fibre comfort pad.