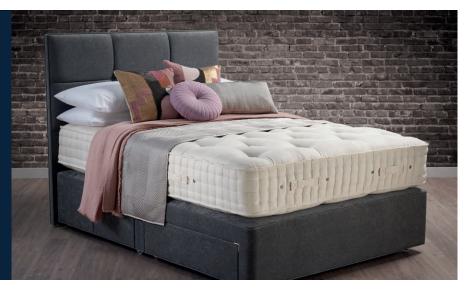

# Wool Origins 10

WOOL COLLECTION

# Expertly hand-tailored mattress with layers of 100% British wool from Red Tractor assured farms.

#### **MATTRESS TYPE**

Double sided, turn and rotate with the seasons. Mattress height 33cm.

## Design a bed that's just right for you

Create your own bespoke bed with preferred divan comfort and storage options, and headboard and styling choices.

- Responsibly sourced cotton
- British wool traceable to Red Tractor assured farms
- 100% recyclable at end of life
- surface free from FR chemicals
- Protective eco-packaging