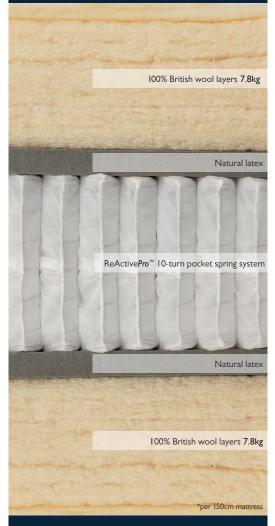

#### SPRING TYPE

ReActivePro<sup>™</sup> 10-turn pocket springs and Triple Edge Protection™.

#### FILLINGS

Contains layers of 100% British wool from Red Tractor assured farms to help keep you cool and dry. Combined with an extra layer of natural latex for a luxurious feel.