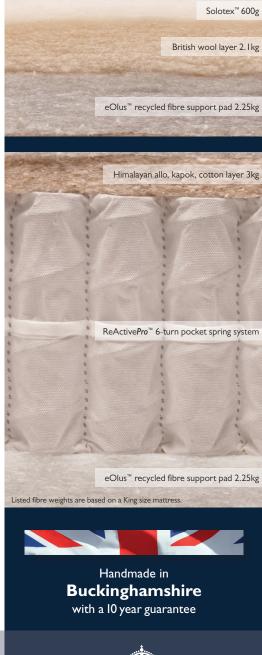

## 

Luxurious, responsibly sourced cotton sleep surface that is safe and naturally fire-resistant.

**SPRING TYPE** ReActive**Pro**<sup>™</sup> 6-turn pocket spring system and Triple Edge Protection<sup>™</sup>.

SIDE-STITCHING

Hand tailored with two rows of

genuine hand side-stitching.

SUSTAINABLE FILLINGS

Breathable fibres, Solotex<sup>™</sup>,

A plush pillow top with sustainable

a fleece of British wool and  $\operatorname{eOlus}^{\scriptscriptstyle{\mathsf{M}}}$ 

recycled fibres. Atop a deep layer

to provide sumptuous support.

of Himalayan allo, kapok and cotton

100% recyclable at end of life