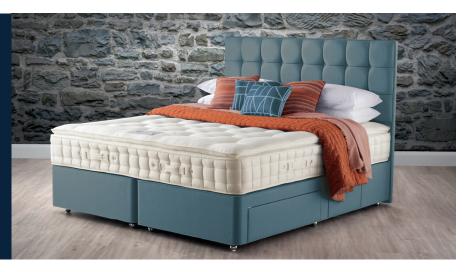

## Pillow Top Select

Handcrafting luxury beds and mattresses using time-honoured methods since 1904 to provide a deeply relaxing and rejuvenating night's sleep, fulfilling dreams for a long and healthy life.

Single sided with a pillow top, so there's no need to turn – just rotate regularly. Mattress height 29cm.

## Design a bed that's just right for you

Create your own bespoke bed with preferred divan comfort and storage options, and headboard and styling choices.

- Traceable British wool certified to the Responsible Wool Standard
- Plant-based fibres responsibly sourced
- eOlus<sup>™</sup> sustainable fibre made from recycled water bottles
- Safe and fire-resistant sleep surface free from FR chemicals
- Protective eco-packaging derived from plants