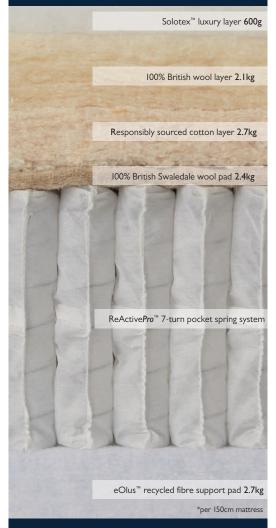

#### MATTRESS TYPE

Single sided, so no need to turn, simply rotate with the seasons. Mattress height 26cm.

### MATTRESS COVER

Luxurious, unbleached cotton and viscose sleep surface that is fire-resistant without the need for FR chemicals.

#### SPRING TYPE

ReActivePro<sup>™</sup> 7-turn pocket springs and Triple Edge Protection™.

#### SIDE STITCHING

Hand tufted with 2 rows of genuine hand side-stitching.

#### FILLINGS

Contains soft Solotex<sup>™</sup>, responsibly sourced cotton and layers of British wool from Red Tractor assured farms to help keep you cool and dry. Combined with an  $eOlus^{\mathsf{TM}}$  recycled fibre comfort pad.