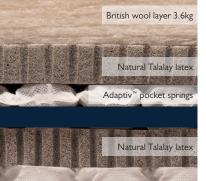

## Design a bed that's just right for you

Create your own bespoke bed with preferred divan comfort and storage options, and headboard and styling choices.

- Traceable British wool certified to the Responsible Wool Standard
- 1005 natural and chemical-free latex tapped from rubber trees
- eOlus<sup>™</sup> sustainable fibre made from recycled water bottles

- 100% recyclable at end of life

SIDE-STITCHING

Talalay latex.

Hand tailored with three rows of

The finest natural sustainable fibres,

of British wool, Adaptiv<sup>™</sup> comfort

springs and luxurious Talalay latex.

Atop a responsive layer of natural

Solotex<sup>™</sup>, with up to two fleeces

genuine hand side-stitching.

SUSTAINABLE FILLINGS

- Safe and fire-resistant sleep surface free from FR chemicals
- Protective eco-packaging derived from plants