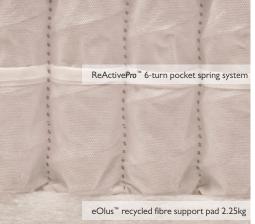

## MATTRESS COVER

Luxurious, responsibly sourced cotton sleep surface that is safe and naturally fire-resistant.

**SPRING TYPE** ReActive**Pro**<sup>™</sup> 6-turn pocket spring system and Triple Edge Protection<sup>™</sup>.

## Design a bed that's just right for you

Create your own bespoke bed with preferred divan comfort and storage options, and headboard and styling choices.

- Traceable British wool certified to the Responsible Wool Standard
- 1005 natural and chemical-free latex tapped from rubber trees
- eOlus<sup>™</sup> sustainable fibre made from recycled water bottles