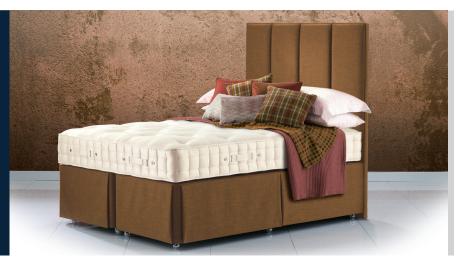

# Luxury No Turn 8

### LUXURY NO TURN ORIGINS COLLECTION

Handcrafting luxury beds and mattresses using time-honoured methods since 1904 to provide a deeply relaxing and rejuvenating night's sleep, fulfilling dreams for a long and healthy life.

#### MATTRESS TYPE

Single sided, so there's no need to turn – just rotate regularly. Mattress height 28cm.

#### MATTRESS COVER

Luxurious, responsibly sourced cotton sleep surface that is safe and naturally fire-resistant.

**SPRING TYPE** ReActive**Pro**<sup>™</sup> 8-turn pocket spring system with Triple Edge Protection<sup>™</sup>.

#### Design a bed that's just right for you

Create your own bespoke bed with preferred divan comfort and storage options, and headboard and styling choices.

- Traceable British wool certified to the Responsible Wool Standard
- 100% natural and chemical-free latex tapped from rubber trees
- eOlus<sup>™</sup> sustainable fibre made from recycled water bottles
- Safe and fire-resistant sleep surface free from FR chemicals
- 100% recyclable at end of life
- Protective eco-packaging derived from plants