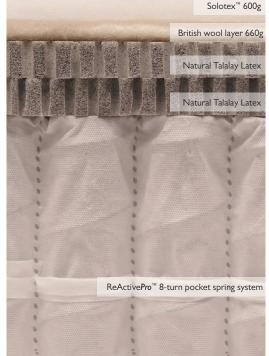

#### MATTRESS COVER

Luxurious, responsibly sourced cotton sleep surface that is safe and naturally fire-resistant.

**SPRING TYPE** ReActive**Pro**<sup>™</sup> 8-turn pocket spring system with Triple Edge Protection<sup>™</sup>.

## The Hypnos Origins The Hypnos

Hand tailored with two rows of genuine hand side-stitching.

Two layers of responsive, natural Talalay latex with Solotex<sup>™</sup>, sustainable breatheable eOlus<sup>™</sup> fibres and British wool.

SIDE-STITCHING

Listed fibre weights are based on a King size mattress.

eOlus<sup>™</sup> recycled fibre support pad 2.7kg

Handmade in **Buckinghamshire** with a 10 year guarantee