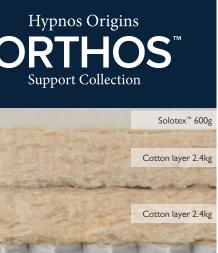

#### MATTRESS COVER

Luxurious, unbleached cotton sleep surface that is fire-resistant without the need for FR chemicals.

**SPRING TYPE** ReActive<sup>™</sup> 6-turn pocket springs. Firm and Extra Firm tensions available.

SIDE-STITCHING

FILLINGS

you cool and dry.

Hand tufted with two rows of

Contains layers of Solotex<sup>™</sup> and

responsibly sourced cotton to keep

genuine hand side-stitching.

Handmade in **Buckinghamshire** with a 10 year guarantee