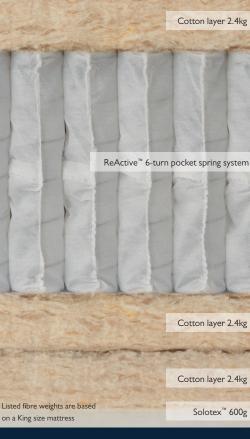

#### MATTRESS COVER

Luxurious, unbleached cotton sleep surface that is fire-resistant without the need for FR chemicals.

**SPRING TYPE** ReActive<sup>™</sup> 6-turn pocket springs. Firm and Extra Firm tensions available.

SIDE-STITCHING

FILLINGS

you cool and dry.

Hand tufted with two rows of

Contains layers of Solotex<sup>™</sup> and

responsibly sourced cotton to keep

genuine hand side-stitching.

Handmade in **Buckinghamshire** with a 10 year guarantee