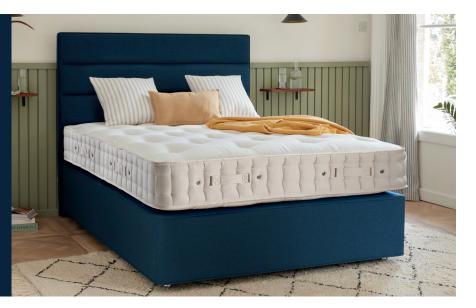

## ORIGINS ORTHOS SUPPORT COLLECTION

A handcrafted, firmer feel pocket sprung mattress made with responsibly sourced materials – perfect for sleep, better for the environment.

#### MATTRESS TYPE

Seasonal turn – turn and rotate with the seasons. Mattress height 27cm.

#### MATTRESS COVER

Luxurious, unbleached cotton sleep surface that is fire-resistant without the need for FR chemicals.

**SPRING TYPE** ReActive<sup>™</sup> 6-turn pocket springs. Firm and Extra Firm tensions available.