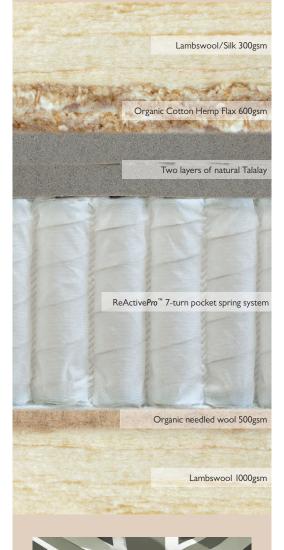

## MATTRESS COVER

Organic and chemical-free wool and cotton sleep surface.

#### SPRING TYPE

ReActive $Pro^{\mathsf{TM}}$  7-turn pocket springs and Triple Edge Protection<sup>TM</sup>.

#### SIDE-STITCHING

Hand tufted with 2 rows of genuine hand side-stitching.

## FILLINGS

Lambswool and silk, cotton, hemp and flax combine with two luxurious layers of natural Talalay help regulate body temperature and provide sumptuous support.