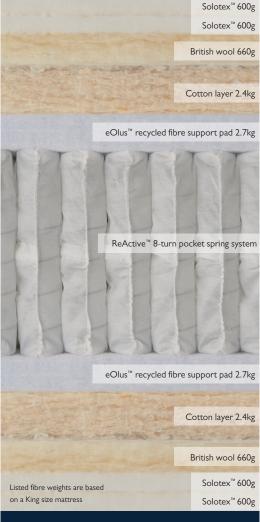

### MATTRESS COVER

Luxurious, unbleached cotton sleep surface that is fire-resistant without the need for FR chemicals.

#### SPRING TYPE

ReActive<sup>™</sup> 8-turn pocket springs. Firm and Extra Firm tensions available.

## FILLINGS

Layers of Solotex<sup>™</sup> British wool British wool certified to responsible wool standard, cotton and recycled eOlus<sup>™</sup> recycled fibre support pad.