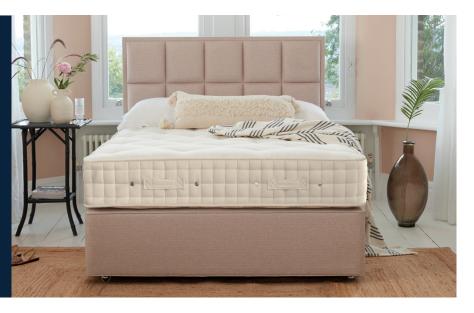

# Orthos Support 8

ORIGINS ORTHOS SUPPORT COLLECTION

A handcrafted, firmer feel pocket sprung mattress made with responsibly sourced materials – perfect for sleep, better for the environment.

#### MATTRESS TYPE

Seasonal turn – turn and rotate with the seasons. Mattress height 30cm.