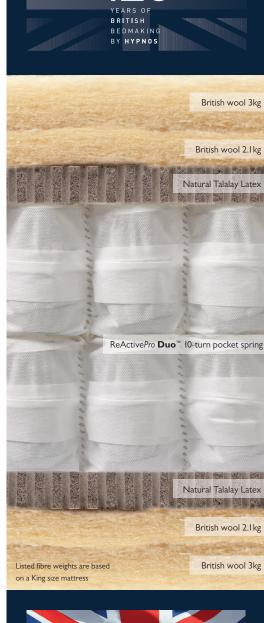

#### MATTRESS TYPE

Seasonal turn – turn and rotate with the seasons. Medium and firmer tensions available. Mattress height 31 cm.

#### MATTRESS COVER Belgian damask Viscose sleep surface that is naturally fire resistant and free of FR chemicals.

SPRING TYPE ReActivePro Duo<sup>™</sup> I0-turn pocket springs with Triple Edge Protection<sup>™</sup>.

SIDE-STITCHING

Talalay Latex.

Hand tailored with three rows of

genuine hand side-stitching.

SUSTAINABLE FILLINGS

Layers of responsibly certified

farms and responsive natural

British Wool traceable to assured